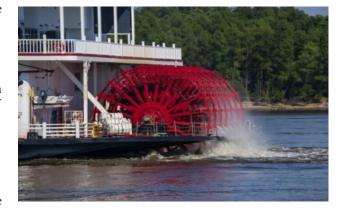

# Cruise on the Mighty Mississippi

Lacrosse, Wisconsin Wednesday, October 5, 2022

Enjoy the beautiful fall scenery as we make our way to La Crosse, Wisconsin. A rest stop will be made enroute. We will board the La Crosse Queen paddle-wheeler for a scenic cruise on the upper Mississippi River! Menu: roast beef with gravy, mashed potatoes, corn, non-alcoholic beverage, and chef's choice of dessert.

Cost is \$143 per member and \$168 per nonmember. Full payment is due with registration, by Tuesday, August 23, 2022

As the "La Crosse Queen" paddles upstream on the main channel of the river, your guide will explain facts and trivia of the historical and present-day river, along with local points of interest. Watch for eagles and other wildlife as we cruise past

steep bluffs adjacent to the "Great River Road" – designated by AAA as one of the most scenic areas in the Midwest! Lunch is included after our cruise at the Blue Moon Restaurant. Then, depart on a short locally guided narrated City Tour of La Crosse before we start our journey back home.