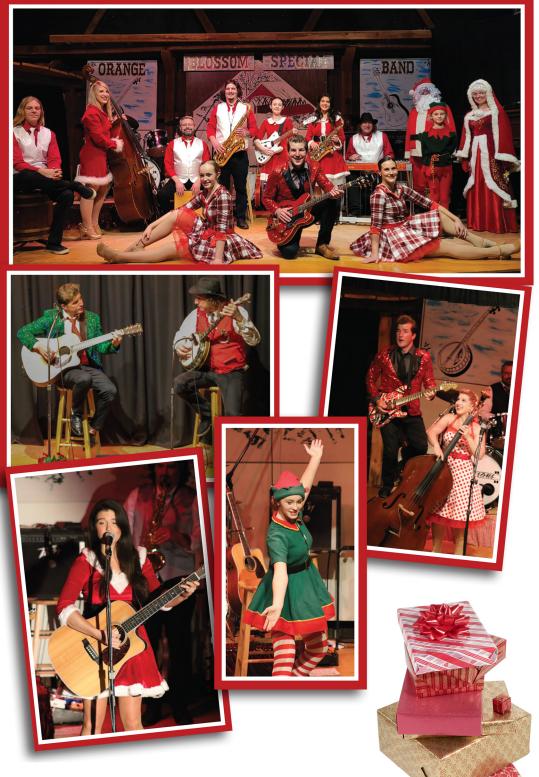

# **Christmas on the Farm**

Friday, December 2nd, 2022 with pick-ups in Cross Plains, Middleton, Mt. Horeb, Verona & Waunakee Friday, December 9th, 2022 with pick-ups in Cross Plains, Middleton, Mt. Horeb, Verona & Waunakee

Featuring The Clauson Family Music Show at the Historic Clauson's Barn Theatre in Coloma, Wisconsin.

2 Buses (90 total) each day. This is a State Bank of Cross Plains exclusive date!

The Clauson Christmas Show is sure to put you in the holiday spirit. You'd be hard-pressed to find better musicians and a better show anywhere. Housed in a fully restored, fully heated barn near Coloma, this wonderful show features beautiful renditions of your holiday favorites, Christmas skits and a visit from Santa. Do not be surprised if these talented musicians mix in some ragtime, country, 30's jazz, 40's swing, bluegrass, 50's & 60's, gospel, and comedy routines as well.

Before the show, enjoy a delectable home-made buffet lunch featuring three meat entrees, potato selections, vegetable selections, dinner rolls, fruit salad, dessert, and coffee, milk, or water. Everything on the menu is freshly made from their kitchen, with menus themed to match the style of the current show!