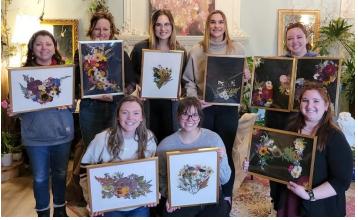

## **Create A Pressed Flower Masterpiece** Meet us at Honeysuckle and Spry Florist, 2022 Main St., Cross Plains, WI Monday, August 8, OR Tuesday, August 9, 2022 - Classes will run from 4:30 - 7:30 p.m.

You will love this class! You will learn a few different ways to dry flowers and then create a beautiful art piece that is ready to take home, hang and enjoy!

other jobs while raising her family, she came to realize that her passion lived in flowers. It was time to pursue her lifelong dream and Honeysuckle and Spry was

Michelle Moran, shop owner began her floral career at an early age. After working born. Michelle is a self-taught artist who spends her time designing floral arrangements, drawing, painting murals, and displaying unusual plants in beautifully designed, relaxing store environment. Most recently she delights in sharing her natural artistic abilities and helping others discover

theirs, to create beautiful treasures of their own. Join us for this workshop to make a

pressed flower creation of your own. All skill levels are welcome. Everything you need will be supplied to complete your masterpiece.