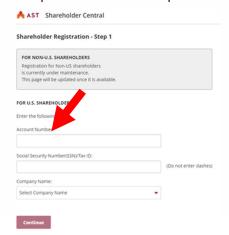

2. Complete information as requested in the illustration below – the company name is Lake Ridge Bancorp.

If you have technical issues relating to the EQ Shareholder Central, please contact:
 EQ Shareholder Services, as Lake Ridge Bancorp, Inc. cannot offer technical assistance to the EQ website.
 EQ Call Center is open Monday through Friday, 8 a.m. to 8.p.m. ET.
 (800) 937-5449 & (718) 921-8124