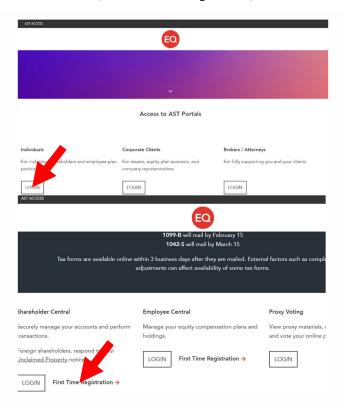

## **EQ ACCONT ONLINE ACCESS** first time registration

1. Click on the secured link to access EQ Shareholder Central <a href="https://equiniti.com/us/ast-access">https://equiniti.com/us/ast-access</a>. Select Individuals, and First Time Registration, as indicated in the two illustrations below: